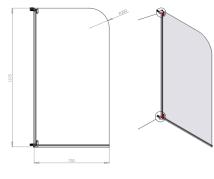

## CURVED BATH SCREEN

## Key features:

3mm toughened safety glass

Anticalc coating

Chrome design

| Code    | Glass | Width | Height | Opening  | Swing Into Room | Adjustment  | Frame Type | Finish          | Weight |
|---------|-------|-------|--------|----------|-----------------|-------------|------------|-----------------|--------|
| 1160769 | 3mm   | 750mm | 1375mm | Outwards | 800mm           | 745 - 755mm | Half Frame | Polished Silver | 11.8kg |
| 1160762 | 3mm   | 750mm | 1375mm | Outwards | 800mm           | 745 - 755mm | Half Frame | White           | 11.8kg |

## **Description:**

The half framed bath screen is available is 750mm in polished silver or white. With 3mm toughened safety glass, and polished silver profiles the range is a beautiful complement to modern bathroom design.

Front View Exterior View

All dimensions are approximate and subject to normal variation. Although every effort is made not to change the above product specification, Aqualux reserve the right to do so without prior notification if necessary.