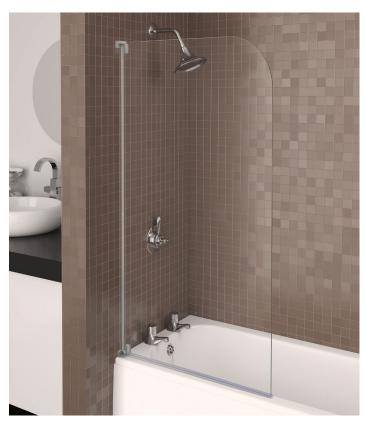

## CURVED BATH SCREEN

## **Description:**

The half framed bath screen is available is 750mm in polished silver or white. With 3mm toughened safety glass, and polished silver profiles the range is a beautiful complement to modern bathroom design.

Front View Exterior View

All dimensions are approximate and subject to normal variation. Although every effort is made not to change the above product specification, Aqualux reserve the right to do so without prior notification if necessary.