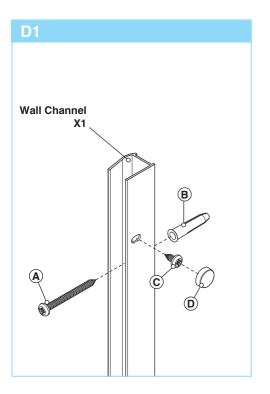

## Loose Screws & Fittings Supplied

| <b>A</b> | No.8 x 1½" Pan Head Pozi Screws | (actual size) | Qty <b>X3</b> |
|----------|---------------------------------|---------------|---------------|
| ₿        | Wall Plugs                      | (actual size) | Qty <b>X3</b> |
| ©        | No.8 x ⅔" Pan Head Pozi Screws  | (actual size) | Qty <b>X3</b> |
| D        | Screw Cover Caps                | (actual size) | Qty <b>X3</b> |