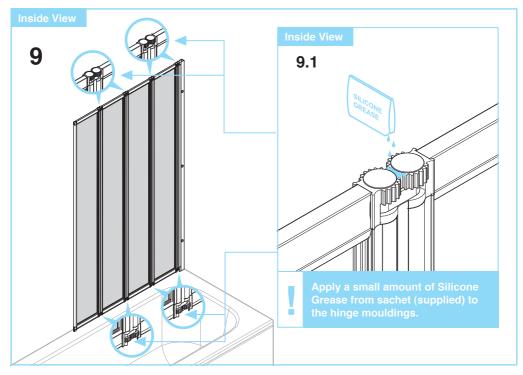

## Loose Screws & Fittings Supplied

| <b>A</b> | No.8 x 1½" Pan Head Pozi Screws | (actual size) | Qty <b>X3</b> |
|----------|---------------------------------|---------------|---------------|
| ₿        | Wall Plugs                      | (actual size) | Qty <b>X3</b> |
| ©        | No.8 x ⅔" Pan Head Pozi Screws  | (actual size) | Qty <b>X3</b> |
| D        | Screw Cover Caps                | (actual size) | Qty <b>X3</b> |