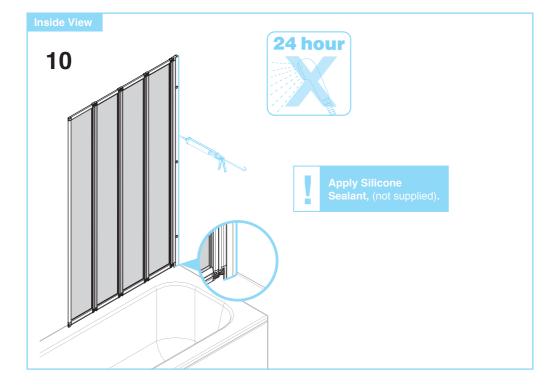

### Before You Start

- Check that the bath has been installed correctly and that it is level (Fig. A), tiled down onto and sealed to the manufacturer's guidelines. **Please Note:** All product supplied without bath.
- Check that there is sufficient space on the bath for the product and that the screen movement does not foul other items such as sinks and taps.
- Ensure the product is fitted to a non-porous surface ie. tiled. Check that the wall surface is flat.
- Unpack and check the product is complete and undamaged.
- Fixings are supplied for solid walls only. Ensure that the correct fixings are used for the wall type – if in doubt seek professional advice
- · Ensure the area is clean, dry and dust free.
- · Read the instructions in full.
- Have the correct tools available, (as shown below, see 'Tools Required').