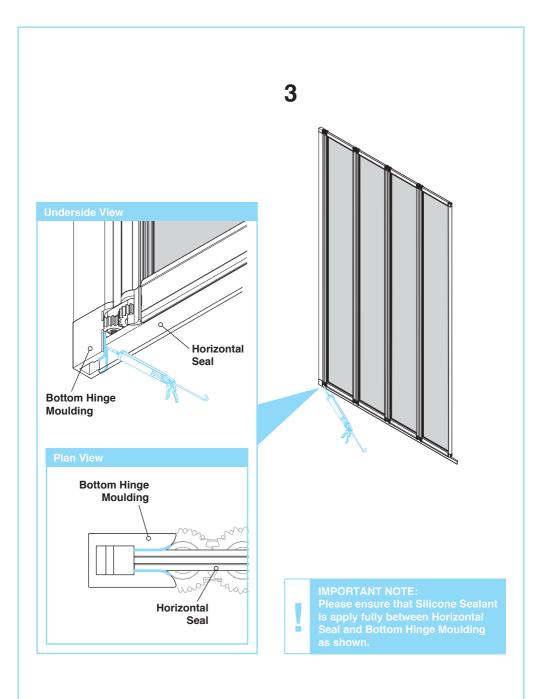

### Before You Start

- Check that the bath has been installed correctly and that it is level (Fig. A), tiled down onto and sealed to the manufacturer's guidelines. **Please Note:** All product supplied without bath.
- Check that there is sufficient space on the bath for the product and that the screen movement does not foul other items such as sinks and taps.
- Ensure the product is fitted to a non-porous surface ie. tiled. Check that the wall surface is flat.
- Unpack and check the product is complete and undamaged.
- Fixings are supplied for solid walls only. Ensure that the correct fixings are used for the wall type – if in doubt seek professional advice
- · Ensure the area is clean, dry and dust free.
- · Read the instructions in full.
- Have the correct tools available, (as shown below, see 'Tools Required').