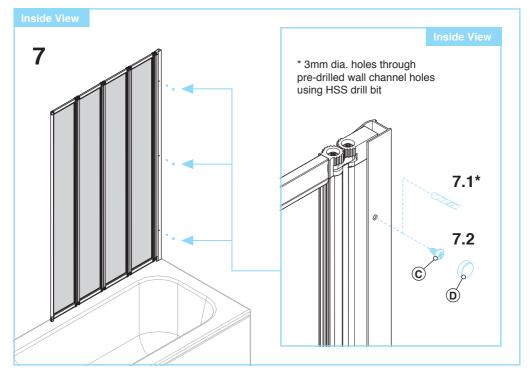

## Loose Screws & Fittings Supplied

| <b>A</b> | No.8 x 1½" Pan Head Pozi Screws | (actual size) | Qty <b>X3</b> |
|----------|---------------------------------|---------------|---------------|
| ₿        | Wall Plugs                      | (actual size) | Qty <b>X3</b> |
| ©        | No.8 x ⅔" Pan Head Pozi Screws  | (actual size) | Qty <b>X3</b> |
| D        | Screw Cover Caps                | (actual size) | Qty <b>X3</b> |