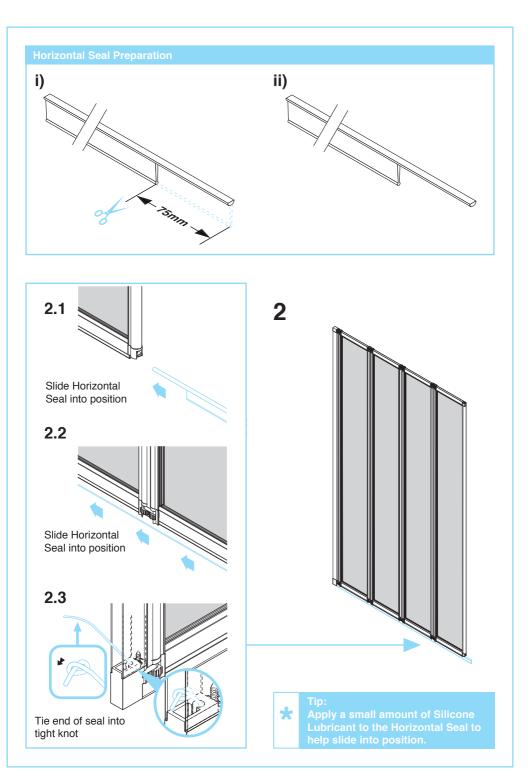

### Before You Start

- Check that the bath has been installed correctly and that it is level (Fig. A), tiled down onto and sealed to the manufacturer's guidelines. **Please Note:** All product supplied without bath.
- Check that there is sufficient space on the bath for the product and that the screen movement does not foul other items such as sinks and taps.
- Ensure the product is fitted to a non-porous surface ie. tiled. Check that the wall surface is flat.
- Unpack and check the product is complete and undamaged.
- Fixings are supplied for solid walls only. Ensure that the correct fixings are used for the wall type – if in doubt seek professional advice
- · Ensure the area is clean, dry and dust free.
- · Read the instructions in full.
- Have the correct tools available, (as shown below, see 'Tools Required').