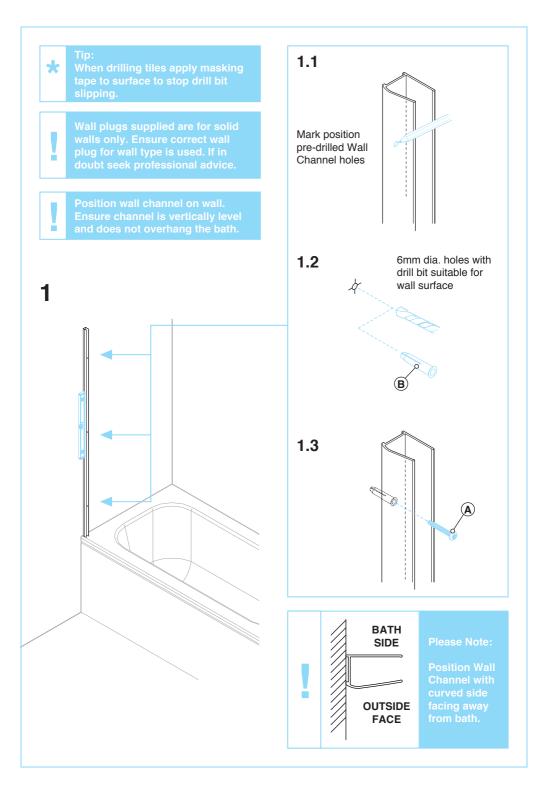

### Before You Start

- Check that the bath has been installed correctly and that it is level (Fig. A), tiled down onto and sealed to the manufacturer's guidelines. **Please Note:** All product supplied without bath.
- Check that there is sufficient space on the bath for the product and that the screen movement does not foul other items such as sinks and taps.
- Ensure the product is fitted to a non-porous surface ie. tiled. Check that the wall surface is flat.
- Unpack and check the product is complete and undamaged.
- Fixings are supplied for solid walls only. Ensure that the correct fixings are used for the wall type – if in doubt seek professional advice
- · Ensure the area is clean, dry and dust free.
- · Read the instructions in full.
- Have the correct tools available, (as shown below, see 'Tools Required').

## Loose Screws & Fittings Supplied

| <b>A</b> | No.8 x 1½" Pan Head Pozi Screws | (actual size) | Qty <b>X3</b> |
|----------|---------------------------------|---------------|---------------|
| ₿        | Wall Plugs                      | (actual size) | Qty <b>X3</b> |
| ©        | No.8 x ⅔" Pan Head Pozi Screws  | (actual size) | Qty <b>X3</b> |
| D        | Screw Cover Caps                | (actual size) | Qty <b>X3</b> |