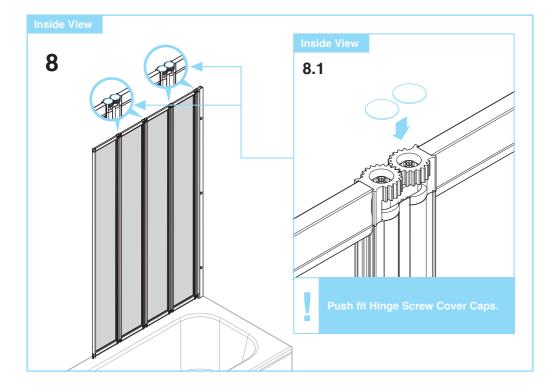

## Loose Screws & Fittings Supplied

| <b>A</b> | No.8 x 1½" Pan Head Pozi Screws | (actual size) | Qty <b>X3</b> |
|----------|---------------------------------|---------------|---------------|
| ₿        | Wall Plugs                      | (actual size) | Qty <b>X3</b> |
| ©        | No.8 x ⅔" Pan Head Pozi Screws  | (actual size) | Qty <b>X3</b> |
| D        | Screw Cover Caps                | (actual size) | Qty <b>X3</b> |