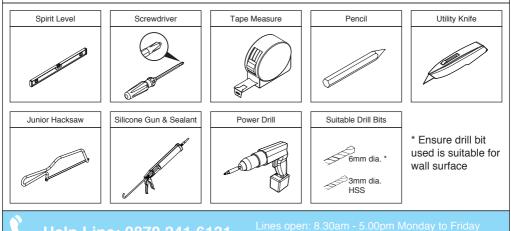

low, see 'Tools Required').

# Fig.A.

### Safety

- · Handle all glass with care support on cardboard to avoid risk of breakage.
- · This product is heavy and requires 2 people to carry and install it.
- · When drilling walls check first for hidden pipes and cables.
- All glass is toughened it cannot be reworked or replaced by ordinary glass.
- Use safety eyewear when drilling.
- · Use safety eyewear when handling glass.
- · Keep all small parts away from children.

### Disclaimer

- Please notify the retailer immediately of any damage or faults. The manufacturer cannot be held responsible for any installation costs that may arise from damaged or faulty product being installed.
- · Please dispose of all packaging with due regard to the environment.

### **Tools Required (not supplied)**



# Parts & Fittings Supplied

Please notify the retailer immediately of any damage or faults. The manufacturer cannot be held responsible for any installation costs that may arise from a damaged or faulty product being installed.

Keep small parts away from children







## Loose Screws & Fittings Supplied

| <b>A</b> | No.8 x 1½" Pan Head Pozi Screws | (actual size) | Qty <b>X3</b> |
|----------|---------------------------------|---------------|---------------|
| ₿        | Wall Plugs                      | (actual size) | Qty <b>X3</b> |
| ©        | No.8 x ⅔" Pan Head Pozi Screws  | (actual size) | Qty <b>X3</b> |
| D        | Screw Cover Caps                | (actual size) | Qty <b>X3</b> |