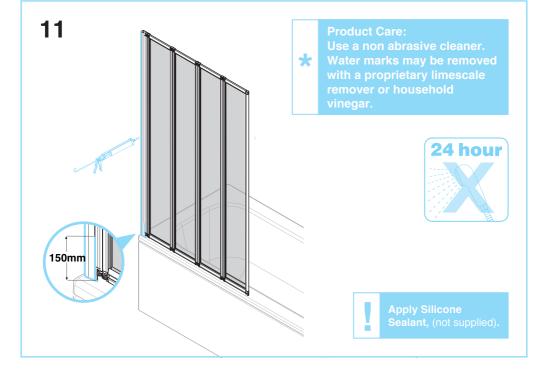

### Before You Start

- Check that the bath has been installed correctly and that it is level (Fig. A), tiled down onto and sealed to the manufacturer's guidelines. **Please Note:** All product supplied without bath.
- Check that there is sufficient space on the bath for the product and that the screen movement does not foul other items such as sinks and taps.
- Ensure the product is fitted to a non-porous surface ie. tiled. Check that the wall surface is flat.
- Unpack and check the product is complete and undamaged.
- Fixings are supplied for solid walls only. Ensure that the correct fixings are used for the wall type – if in doubt seek professional advice
- · Ensure the area is clean, dry and dust free.
- · Read the instructions in full.
- Have the correct tools available, (as shown below, see 'Tools Required').