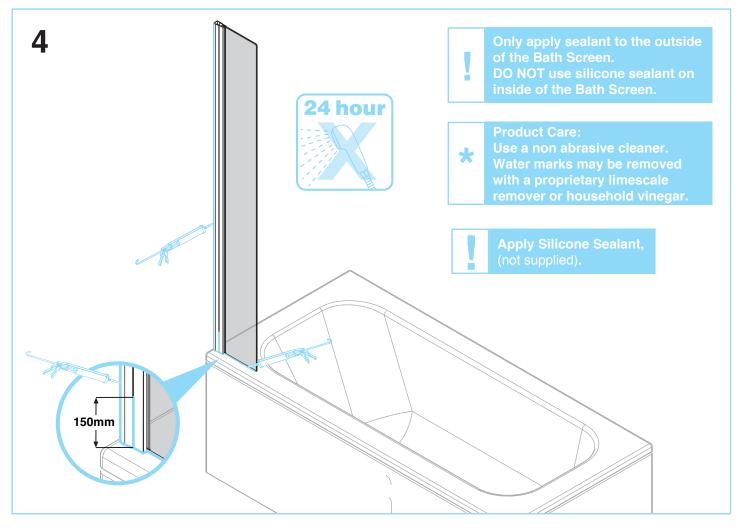

#### Safety

- · Handle all glass with care support on cardboard to avoid risk of breakage.
- · When drilling walls check first for hidden pipes and cables.
- All glass is toughened it cannot be reworked or replaced by ordinary glass.
- · Use safety eyewear when drilling.
- Use safety eyewear when handling glass.
- · Keep all small parts away from children.