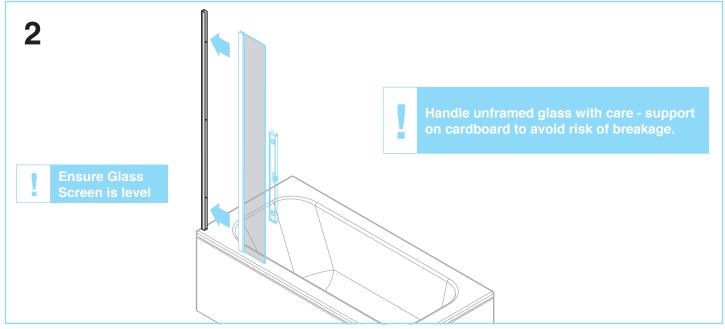

#### **Before You Start**

- Check that the bath has been installed correctly and that it is level (Fig. A), tiled down onto and sealed to the manufacturer's guidelines. Please Note: All product supplied without bath
- Check that there is sufficient space on the bath for the product.
- Ensure the product is fitted to a non-porous surface ie. tiled. Check that the wall surface is flat
- Unpack and check the product is complete and undamaged.
- Fixings are supplied for solid walls only.
   Ensure that the correct fixings are used for the wall type if in doubt seek professional advice
- Ensure the area is clean, dry and dust free.
- · Read the instructions in full.
- Have the correct tools available, (as shown below, see 'Tools Required').

#### Safety

- · Handle all glass with care support on cardboard to avoid risk of breakage.
- · When drilling walls check first for hidden pipes and cables.
- All glass is toughened it cannot be reworked or replaced by ordinary glass.
- · Use safety eyewear when drilling.
- Use safety eyewear when handling glass.
- · Keep all small parts away from children.