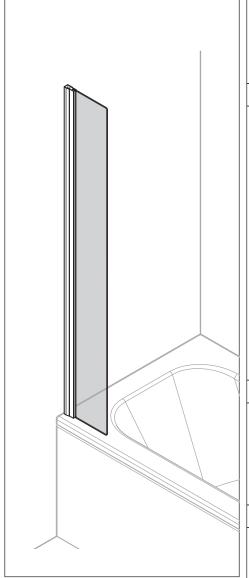

IN00295 (rev A)

## **Splash Guard Bath Screen**

· Suitable for both Right and Left Hand Fixing



#### **Before You Start**

- Check that the bath has been installed correctly and that it is level (Fig. A), tiled down onto and sealed to the manufacturer's guidelines. Please Note: All product supplied without bath
- Check that there is sufficient space on the bath for the product.
- Ensure the product is fitted to a non-porous surface ie. tiled. Check that the wall surface is flat
- Unpack and check the product is complete and undamaged.
- Fixings are supplied for solid walls only.
   Ensure that the correct fixings are used for the wall type if in doubt seek professional advice
- Ensure the area is clean, dry and dust free.
- · Read the instructions in full.
- Have the correct tools av