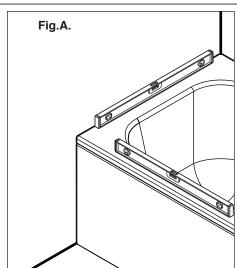

#### **Before You Start**

- Check that the bath has been installed correctly and that it is level (Fig. A), tiled down onto and sealed to the manufacturer's guidelines. Please Note: All product supplied without bath
- Check that there is sufficient space on the bath for the product.
- Ensure the product is fitted to a non-porous surface ie. tiled. Check that the wall surface is flat
- Unpack and check the product is complete and undamaged.
- Fixings are supplied for solid walls only.
   Ensure that the correct fixings are used for the wall type if in doubt seek professional advice
- Ensure the area is clean, dry and dust free.
- · Read the instructions in full.
- Have the correct tools available, (as shown below, see 'Tools Required').