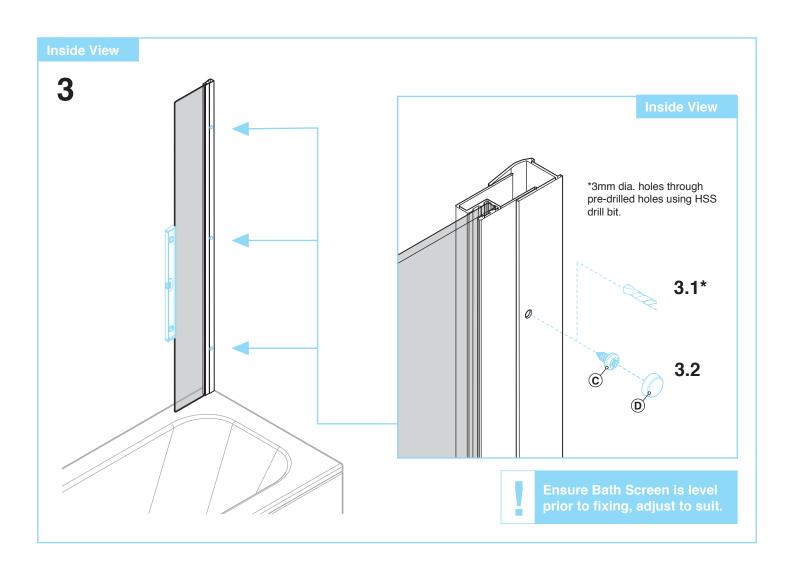

### **Tools Required (not supplied)**

Suitable Drill Bits

3mm dia. HSS

\* Ensure drill bit used is suitable for wall surface

0870 241 6131
LINES OPEN: 8.30am - 5.00pm MONDAY - FRIDAY
STANDARD NATIONAL CALL CHARGE RATE