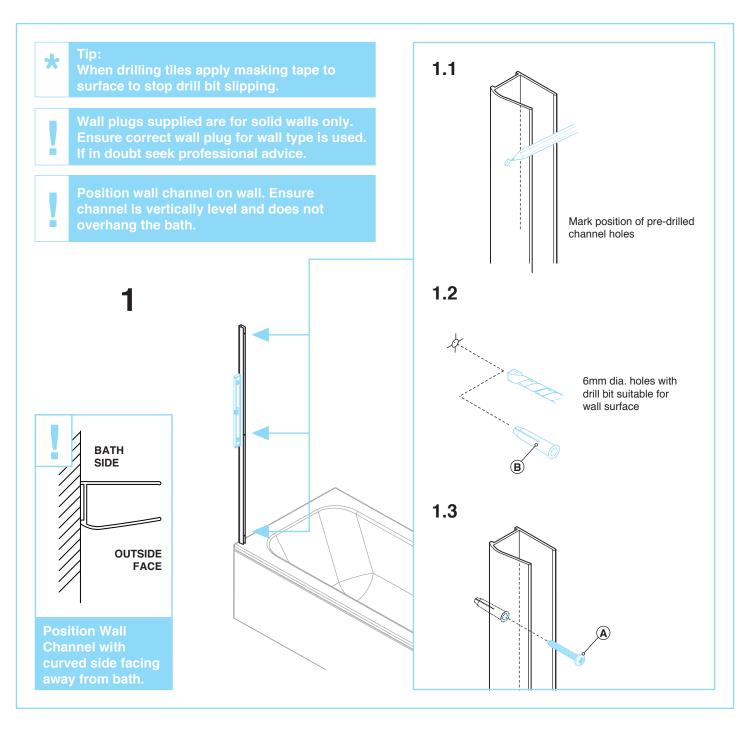

#### **Before You Start**

- Check that the bath has been installed correctly and that it is level (Fig. A), tiled down onto and sealed to the manufacturer's guidelines. Please Note: All product supplied without bath
- Check that there is sufficient space on the bath for the product.
- Ensure the product is fitted to a non-porous surface ie. tiled. Check that the wall surface is flat
- Unpack and check the product is complete and undamaged.
- Fixings are supplied for solid walls only.
   Ensure that the correct fixings are used for the wall type if in doubt seek professional advice
- Ensure the area is clean, dry and dust free.
- · Read the instructions in full.
- Have the correct tools available, (as shown below, see 'Tools Required').

#### Safety

- · Handle all glass with care support on cardboard to avoid risk of breakage.
- · When drilling walls check first for hidden pipes and cables.
- All glass is toughened it cannot be reworked or replaced by ordinary glass.
- · Use safety eyewear when drilling.
- Use safety eyewear when handling glass.
- · Keep all small parts away from children.