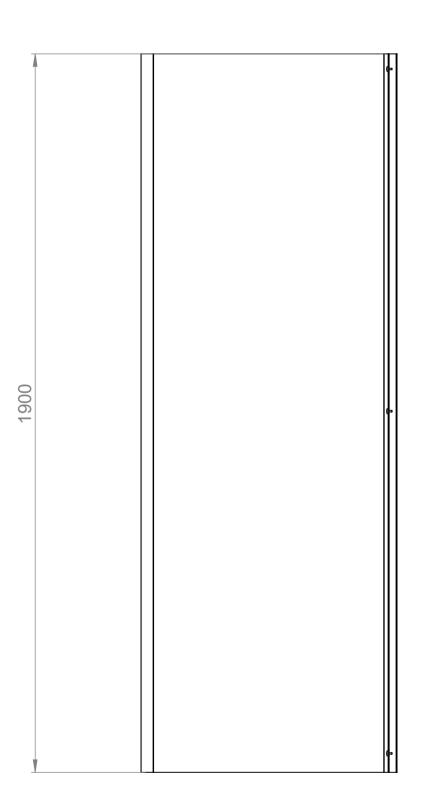

Art. No. 1193808 - Edge 6 Side Panel - 700mm

Glass thickness 6mm Easy-clean glass coating Wall profile adjustment 20mm per profile

TOP VIEW - OPENING

SPACE REQUIREMENTS

FRONT VIEW

TOP VIEW - OPENING

SPACE REQUIREMENTS