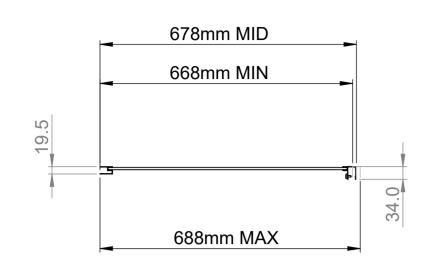

Art. No. 1193808 - Edge 6 Side Panel - 700mm

Glass thickness 6mm Easy-clean glass coating Wall profile adjustment 20mm per profile

TOP VIEW - OPENING

SPACE REQUIREMENTS

FRONT VIEW

TOP VIEW - OPENING

SPACE REQUIREMENTS