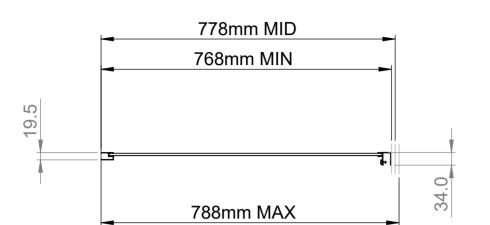

## TOP VIEW - OPENING SPACE REQUIREMENTS

Art. No. 1193809 - Edge 6 Side Panel - 800mm

Glass thickness 6mm Anti-Calc glass coating Wall profile adjustment 20mm per profile