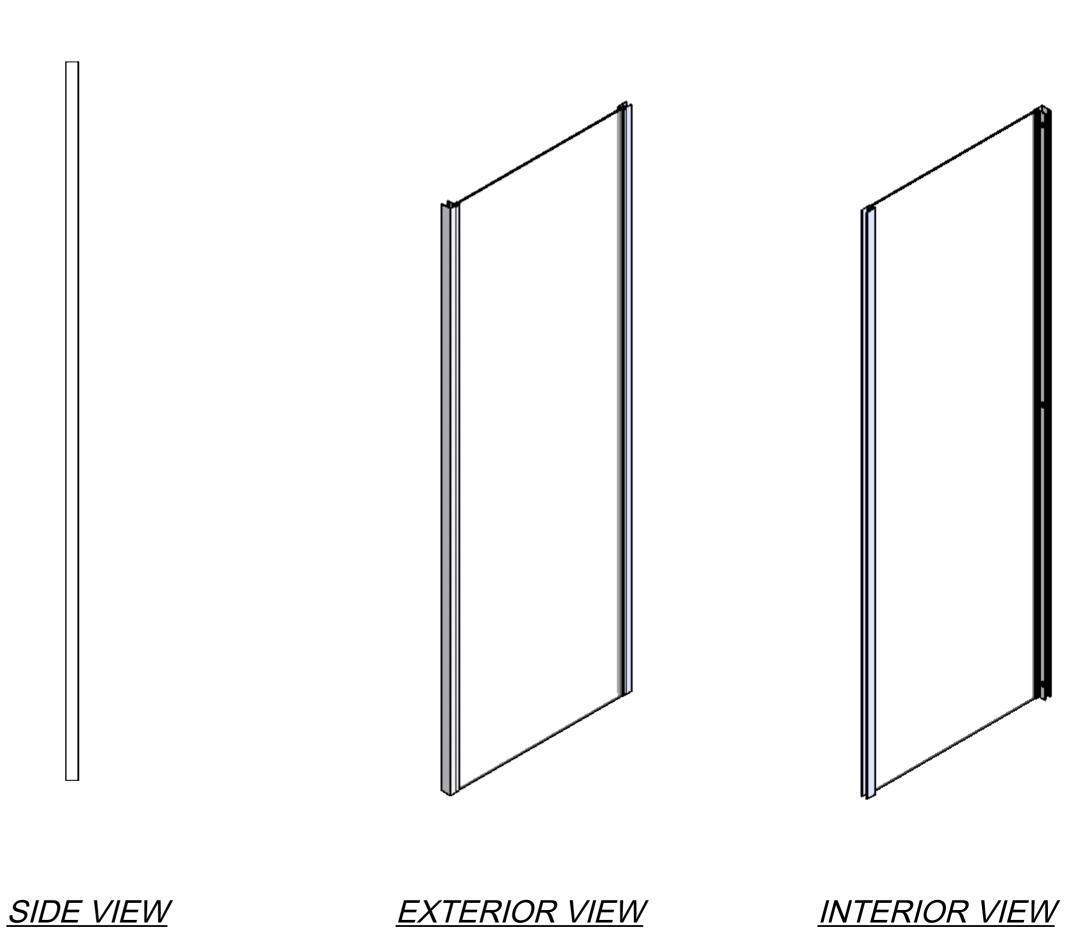

Art. No. 1193808 - Edge 6 Side Panel - 700mm

Glass thickness 6mm Easy-clean glass coating Wall profile adjustment 20mm per profile

TOP VIEW - OPENING

SPACE REQUIREMENTS

FRONT VIEW

TOP VIEW - OPENING

SPACE REQUIREMENTS