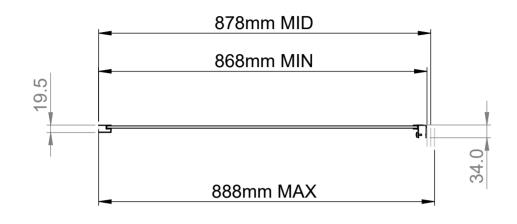

## TOP VIEW - OPENING **SPACE REQUIREMENTS**

Art. No. 1193810 - Edge 6 Side Panel - 900mm

Glass thickness 6mm Anti-Calc glass coating
Wall profile adjustment 20mm per profile