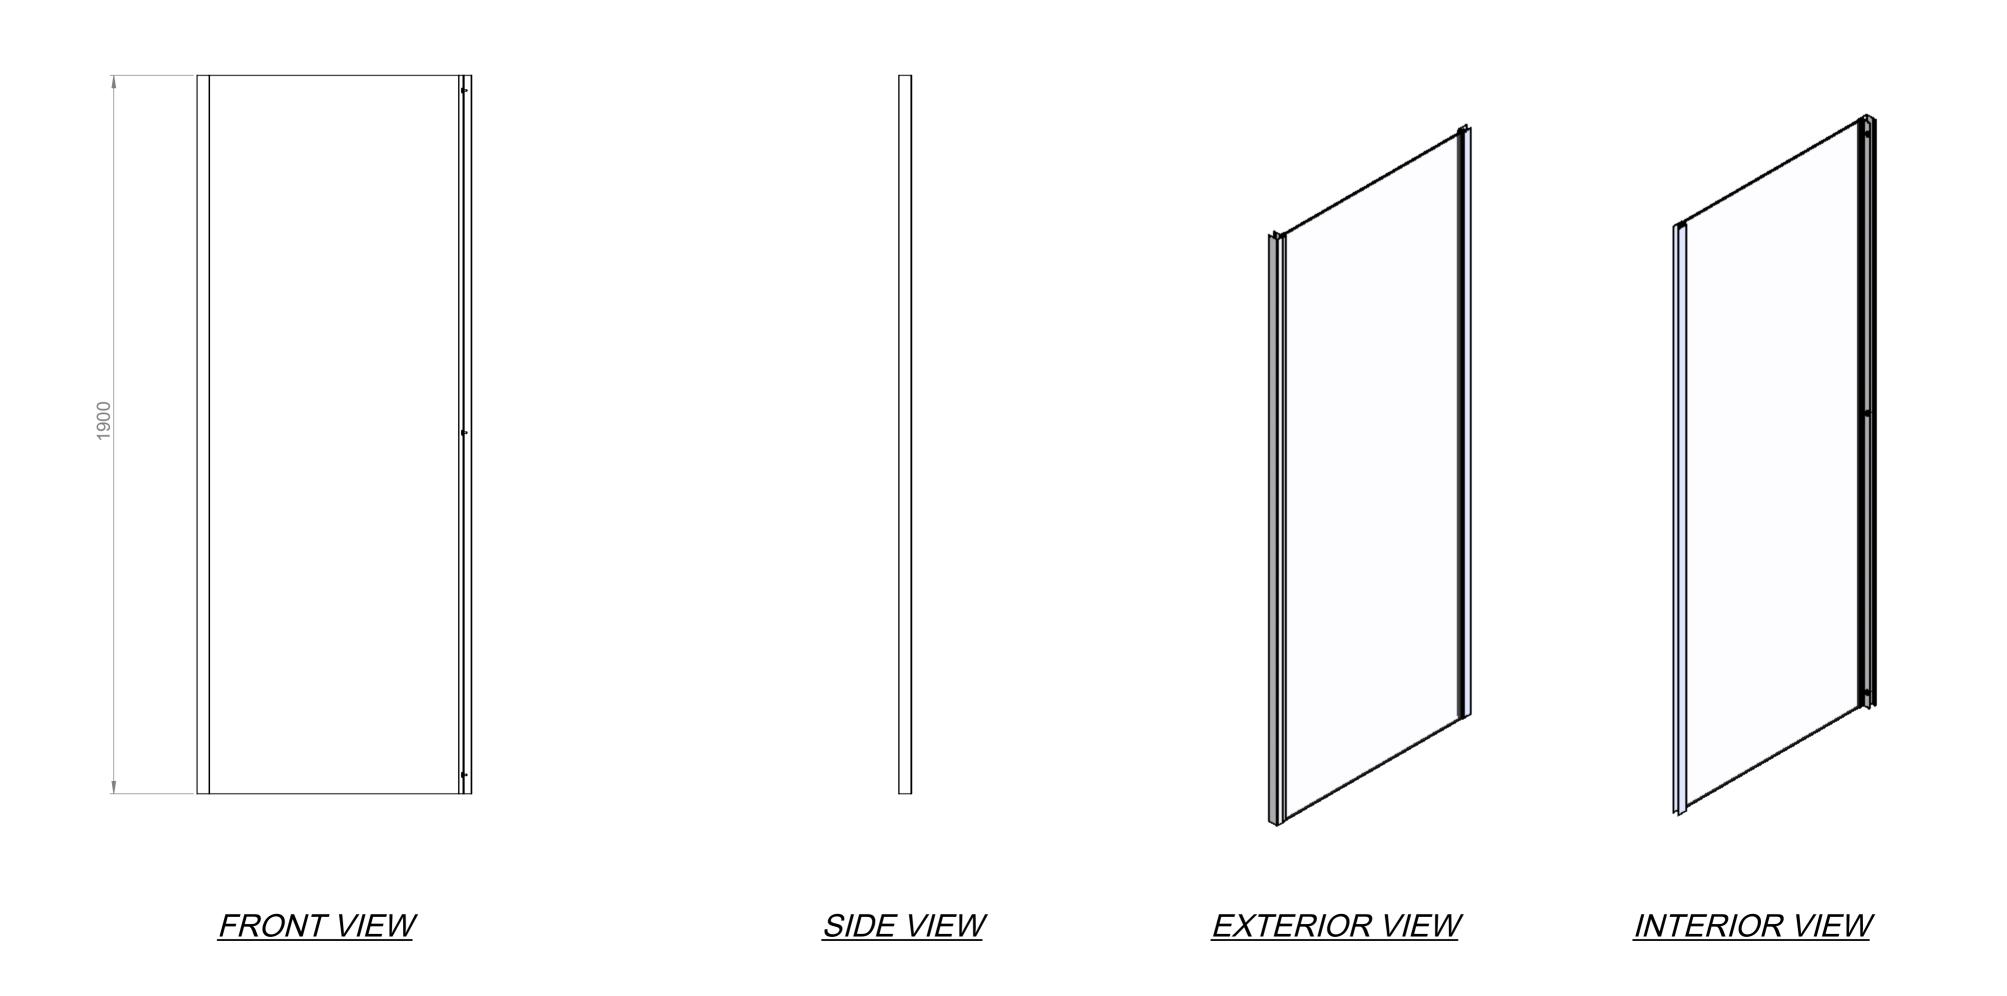

Art. No. 1193809 - Edge 6 Side Panel - 760mm

Glass thickness 6mm Anti- Calc glass coating Wall profile adjustment 20mm per profile