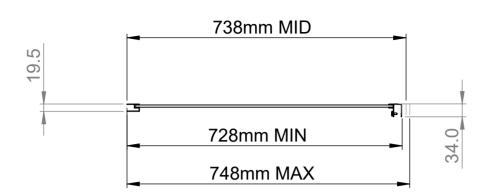

Art. No. 1193809 - Edge 6 Side Panel - 760mm

Glass thickness 6mm Anti- Calc glass coating Wall profile adjustment 20mm per profile

## TOP VIEW - OPENING SPACE REQUIREMENTS

Art. No. 1193809 - Edge 6 Side Panel - 800mm

Glass thickness 6mm Anti-Calc glass coating Wall profile adjustment 20mm per profile