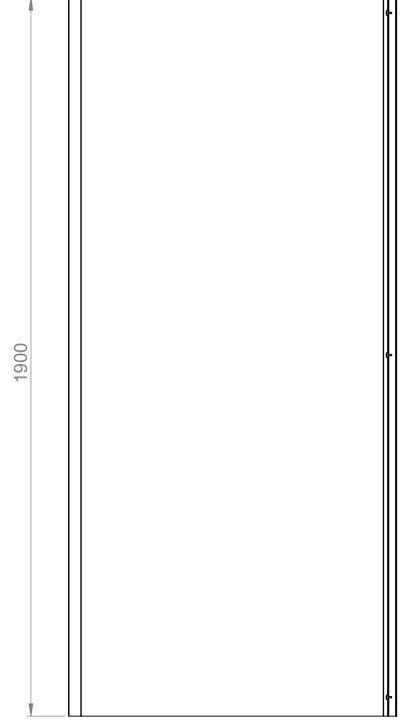

## TOP VIEW - OPENING **SPACE REQUIREMENTS**

Art. No. 1193810 - Edge 6 Side Panel - 900mm

Glass thickness 6mm Anti-Calc glass coating
Wall profile adjustment 20mm per profile