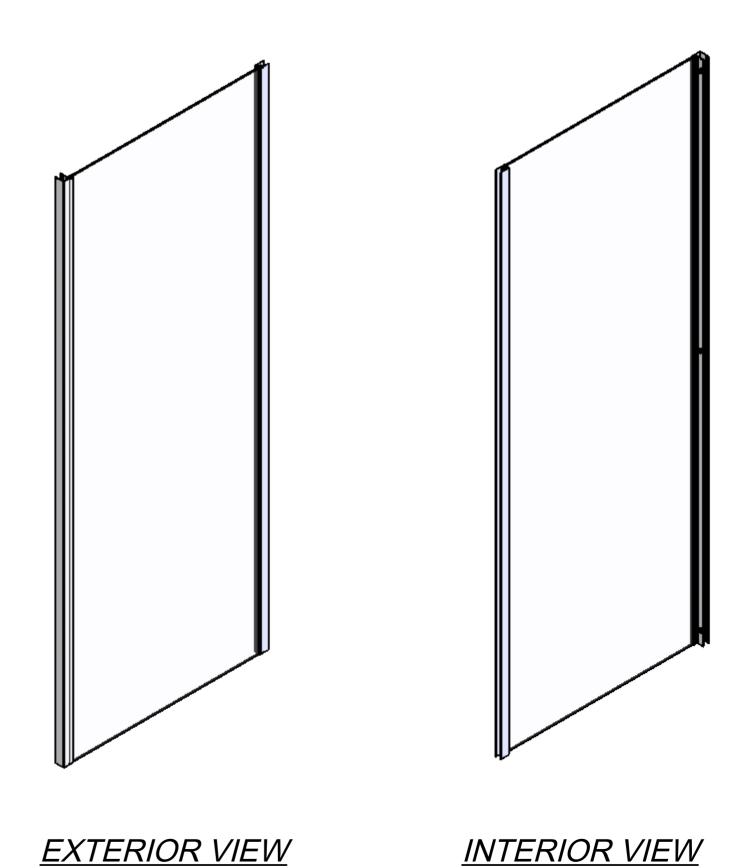

Art. No. 1193809 - Edge 6 Side Panel - 760mm

Glass thickness 6mm Anti- Calc glass coating Wall profile adjustment 20mm per profile