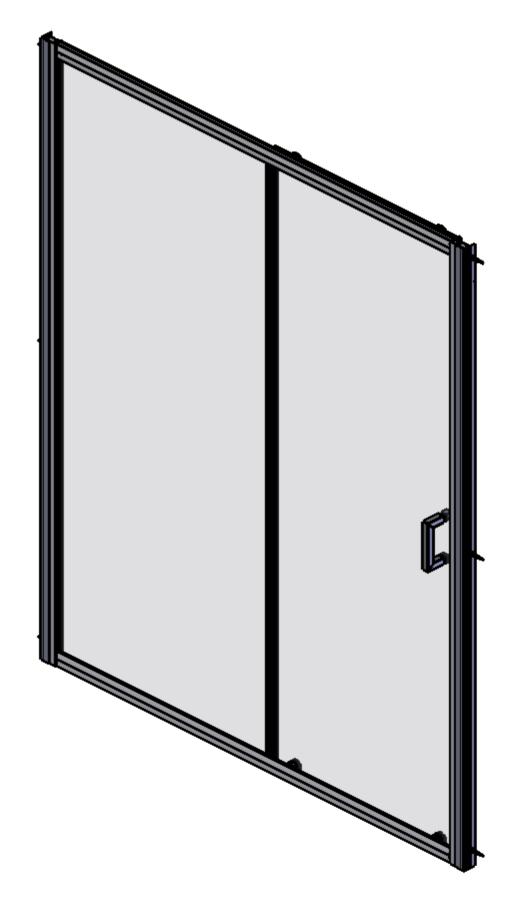

Glass thickness 6mm Anti-Calc glass coating Wall profile adjustment 20mm per profile Door reversible for right and left hand opening

**EXTERIOR VIEW** 

Art. No. FEN1538 - 1700mm Slider

Glass thickness 6mm Anti-Calc glass coating Wall profile adjustment 20mm per profile Door reversible for right and left hand opening