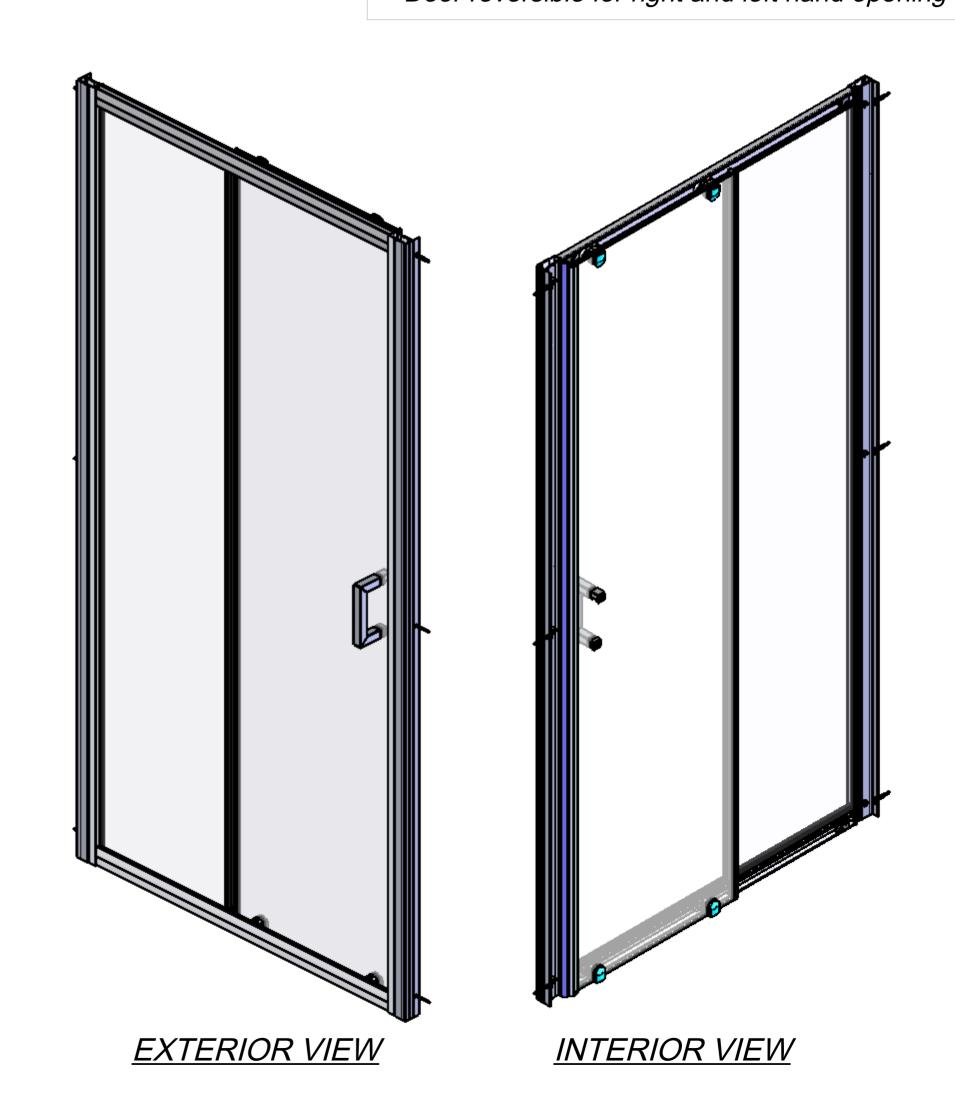

FRONT VIEW

Art. No. FEN1534 - 1000mm Slider

Glass thickness 6mm Anti-Calc glass coating
Wall profile adjustment 20mm per profile
Door reversible for right and left hand opening

Art. No. FEN1536 - 1400mm Slider