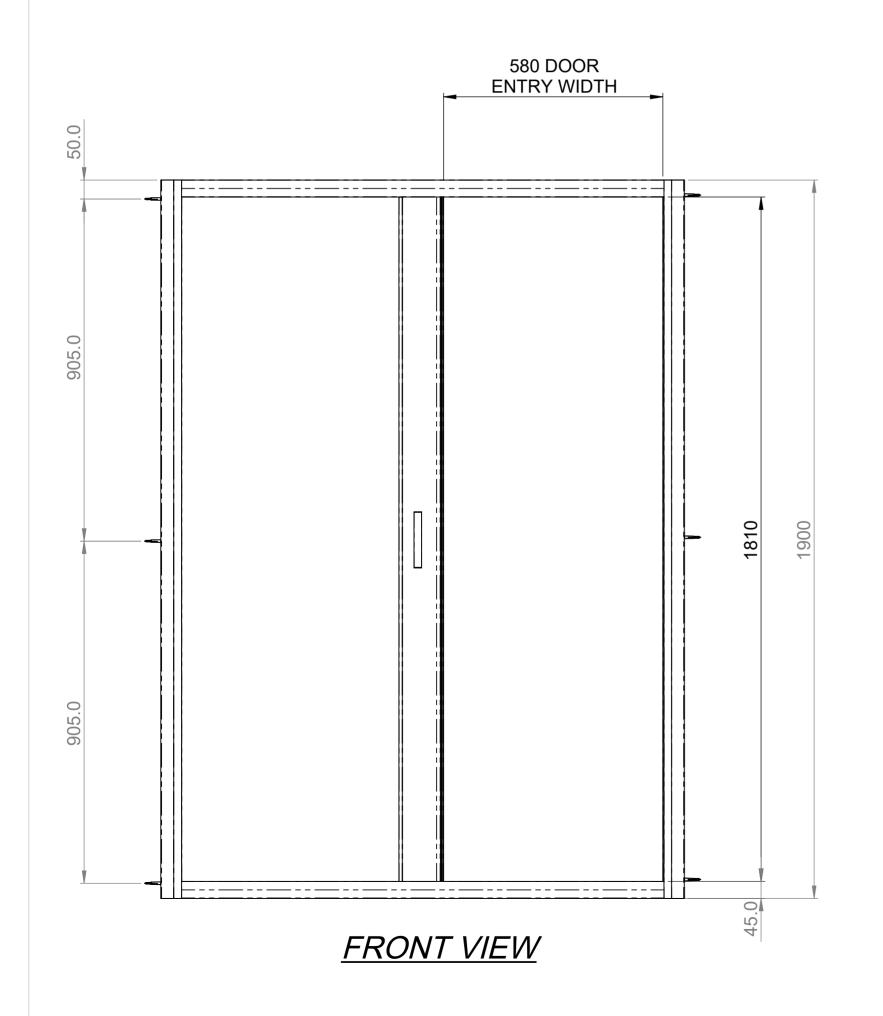

FRONT VIEW

Art. No. FEN1534 - 1000mm Slider

Glass thickness 6mm Anti-Calc glass coating
Wall profile adjustment 20mm per profile
Door reversible for right and left hand opening

Art. No. FEN1536 - 1400mm Slider