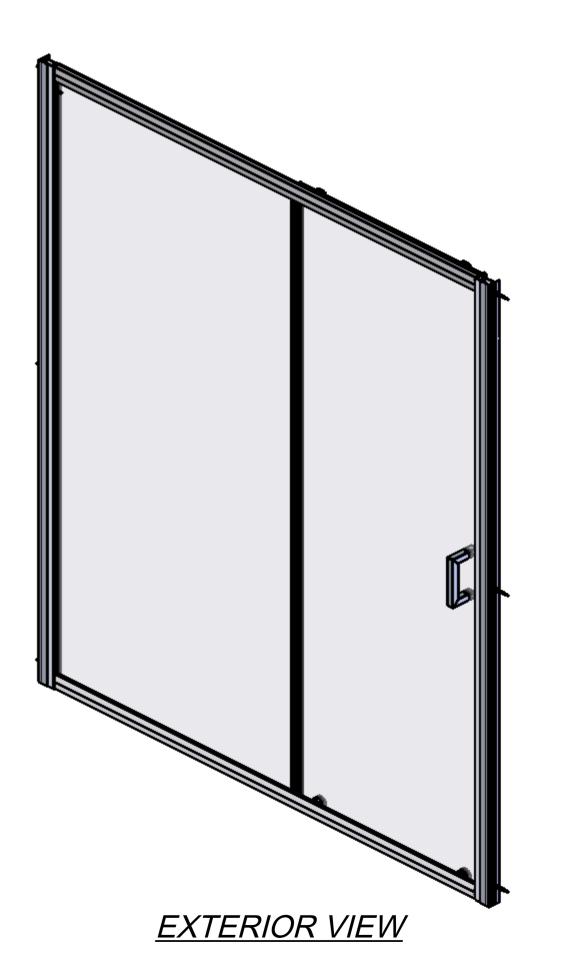

Glass thickness 6mm Anti-Calc glass coating Wall profile adjustment 20mm per profile Door reversible for right and left hand opening

**EXTERIOR VIEW** 

Art. No. FEN1538 - 1700mm Slider

Glass thickness 6mm Anti-Calc glass coating Wall profile adjustment 20mm per profile Door reversible for right and left hand opening