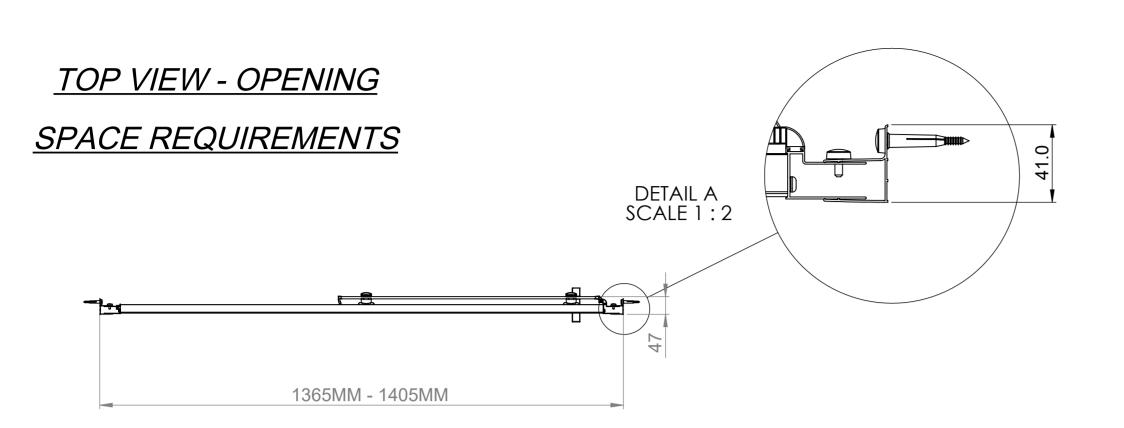

Glass thickness 6mm Anti-Calc glass coating Wall profile adjustment 20mm per profile Door reversible for right and left hand opening

**EXTERIOR VIEW** 

Art. No. FEN1538 - 1700mm Slider

Glass thickness 6mm Anti-Calc glass coating Wall profile adjustment 20mm per profile Door reversible for right and left hand opening