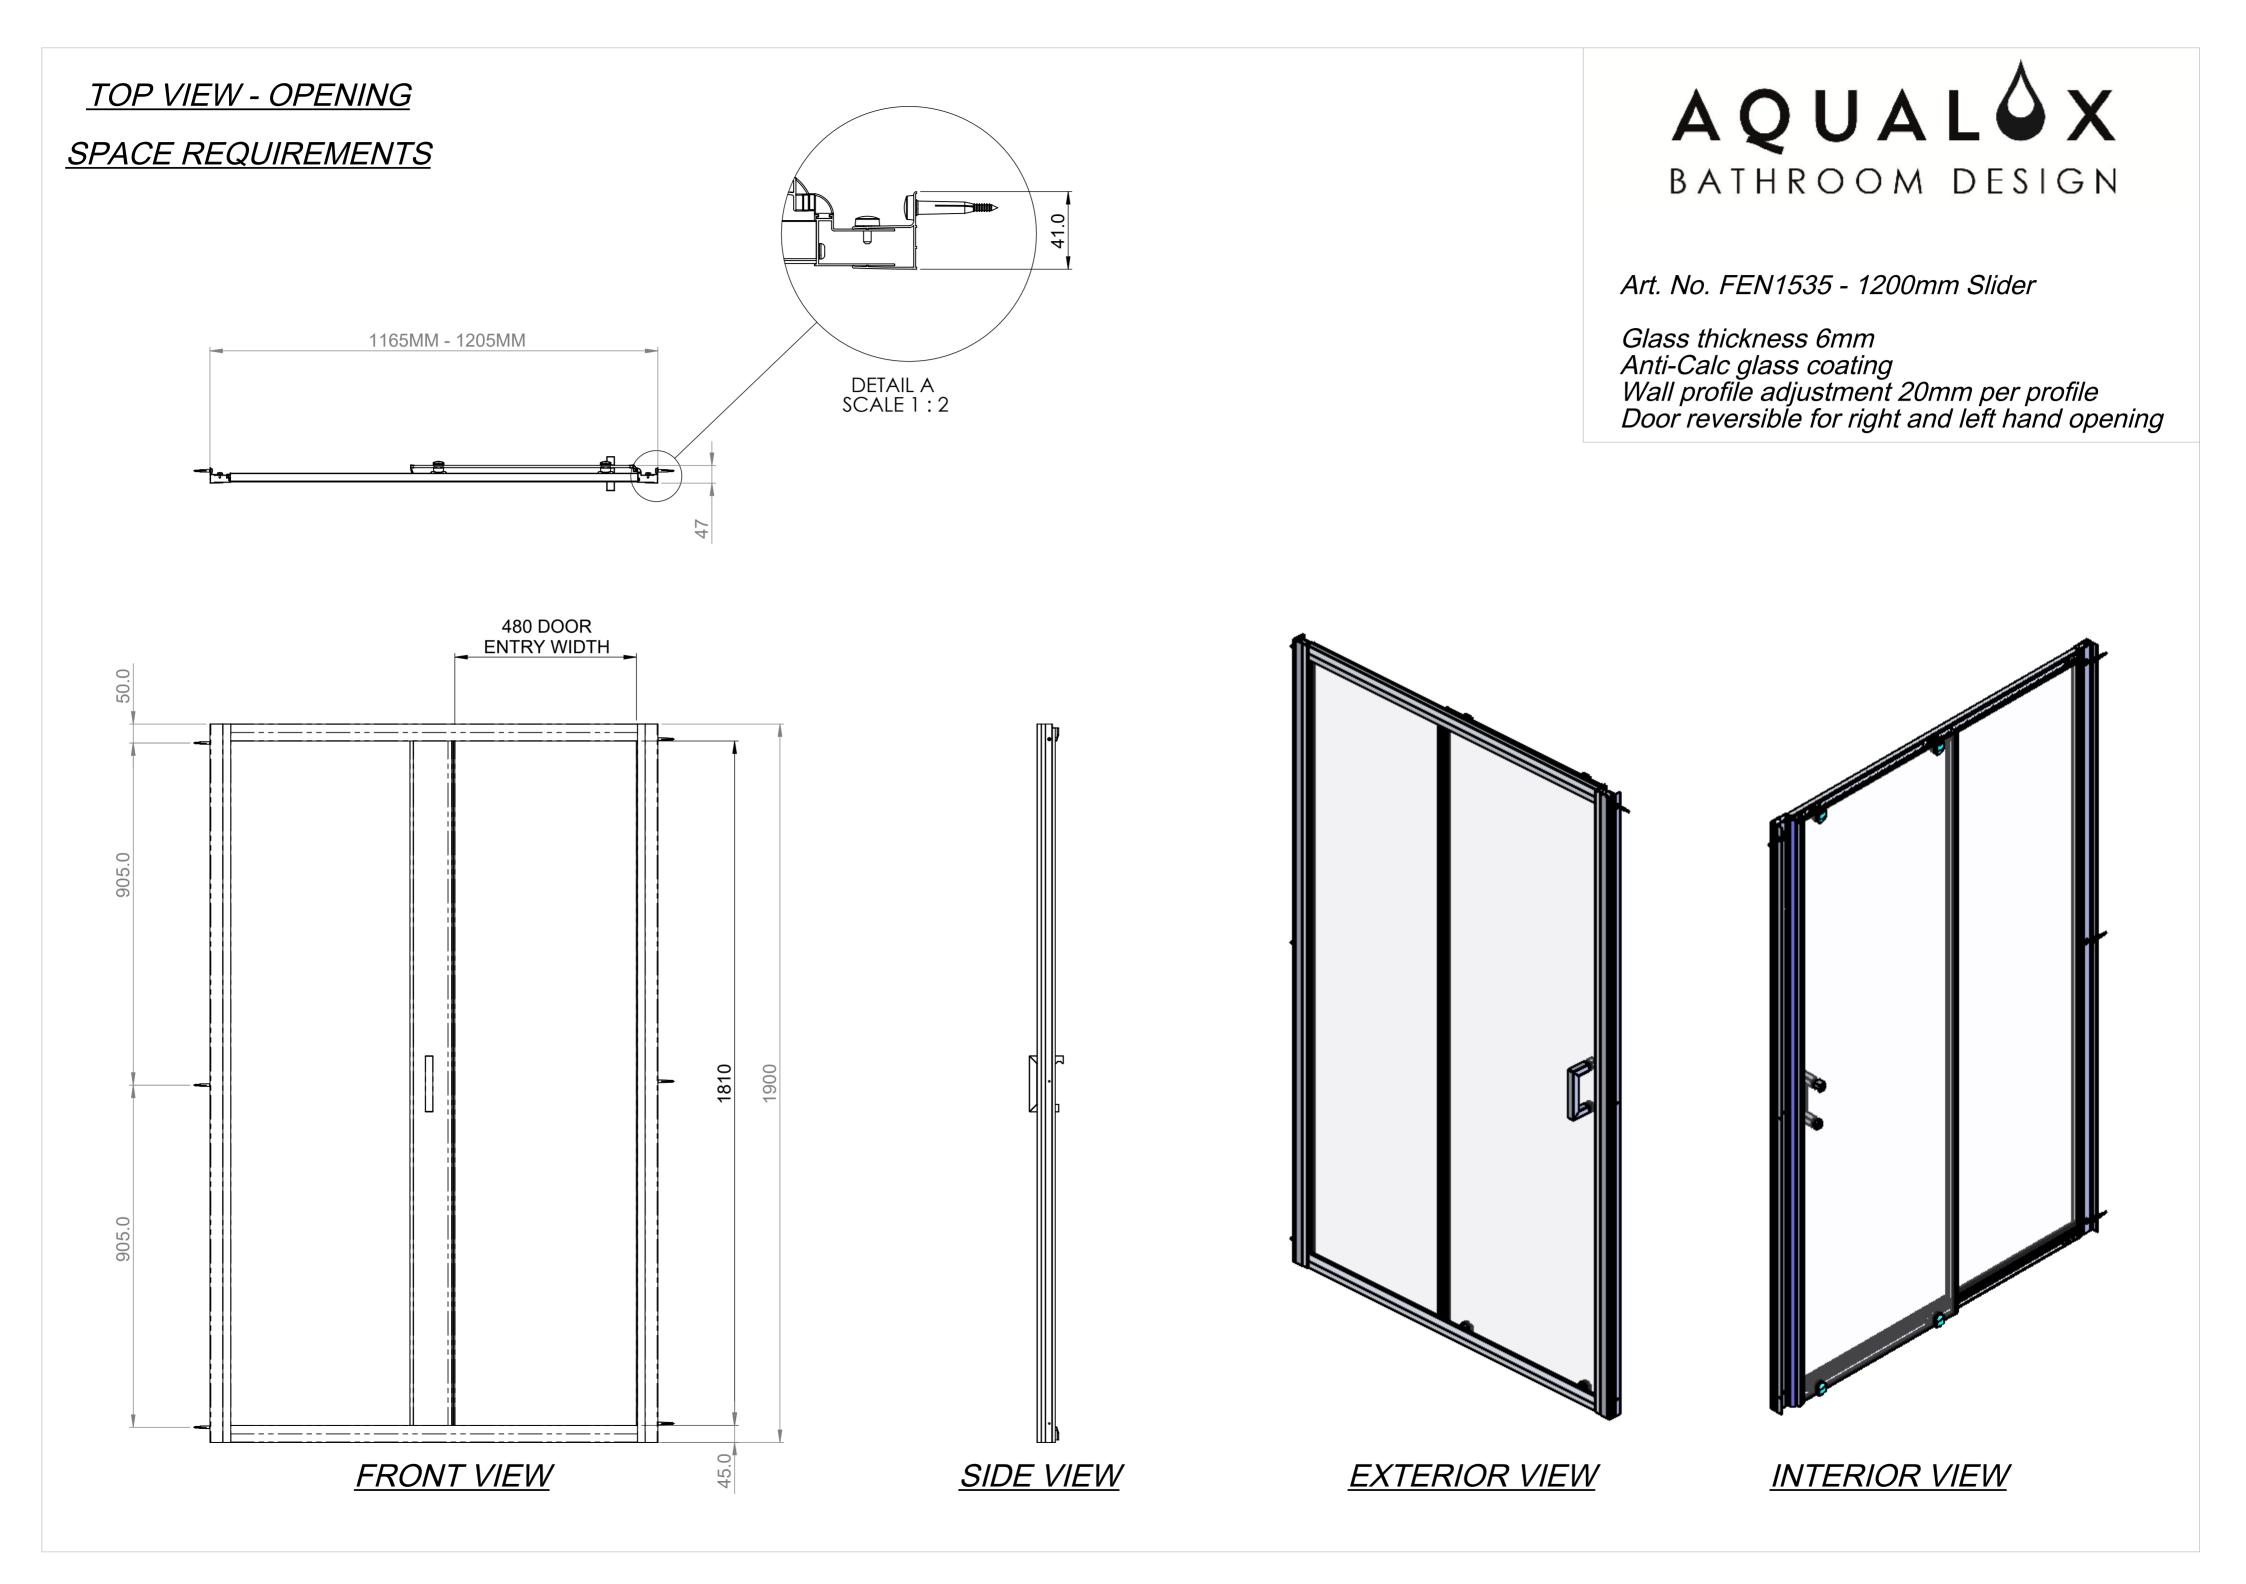

Glass thickness 6mm Anti-Calc glass coating Wall profile adjustment 20mm per profile Door reversible for right and left hand opening

**EXTERIOR VIEW** 

**INTERIOR VIEW** 

Art. No. FEN1537 - 1600mm Slider