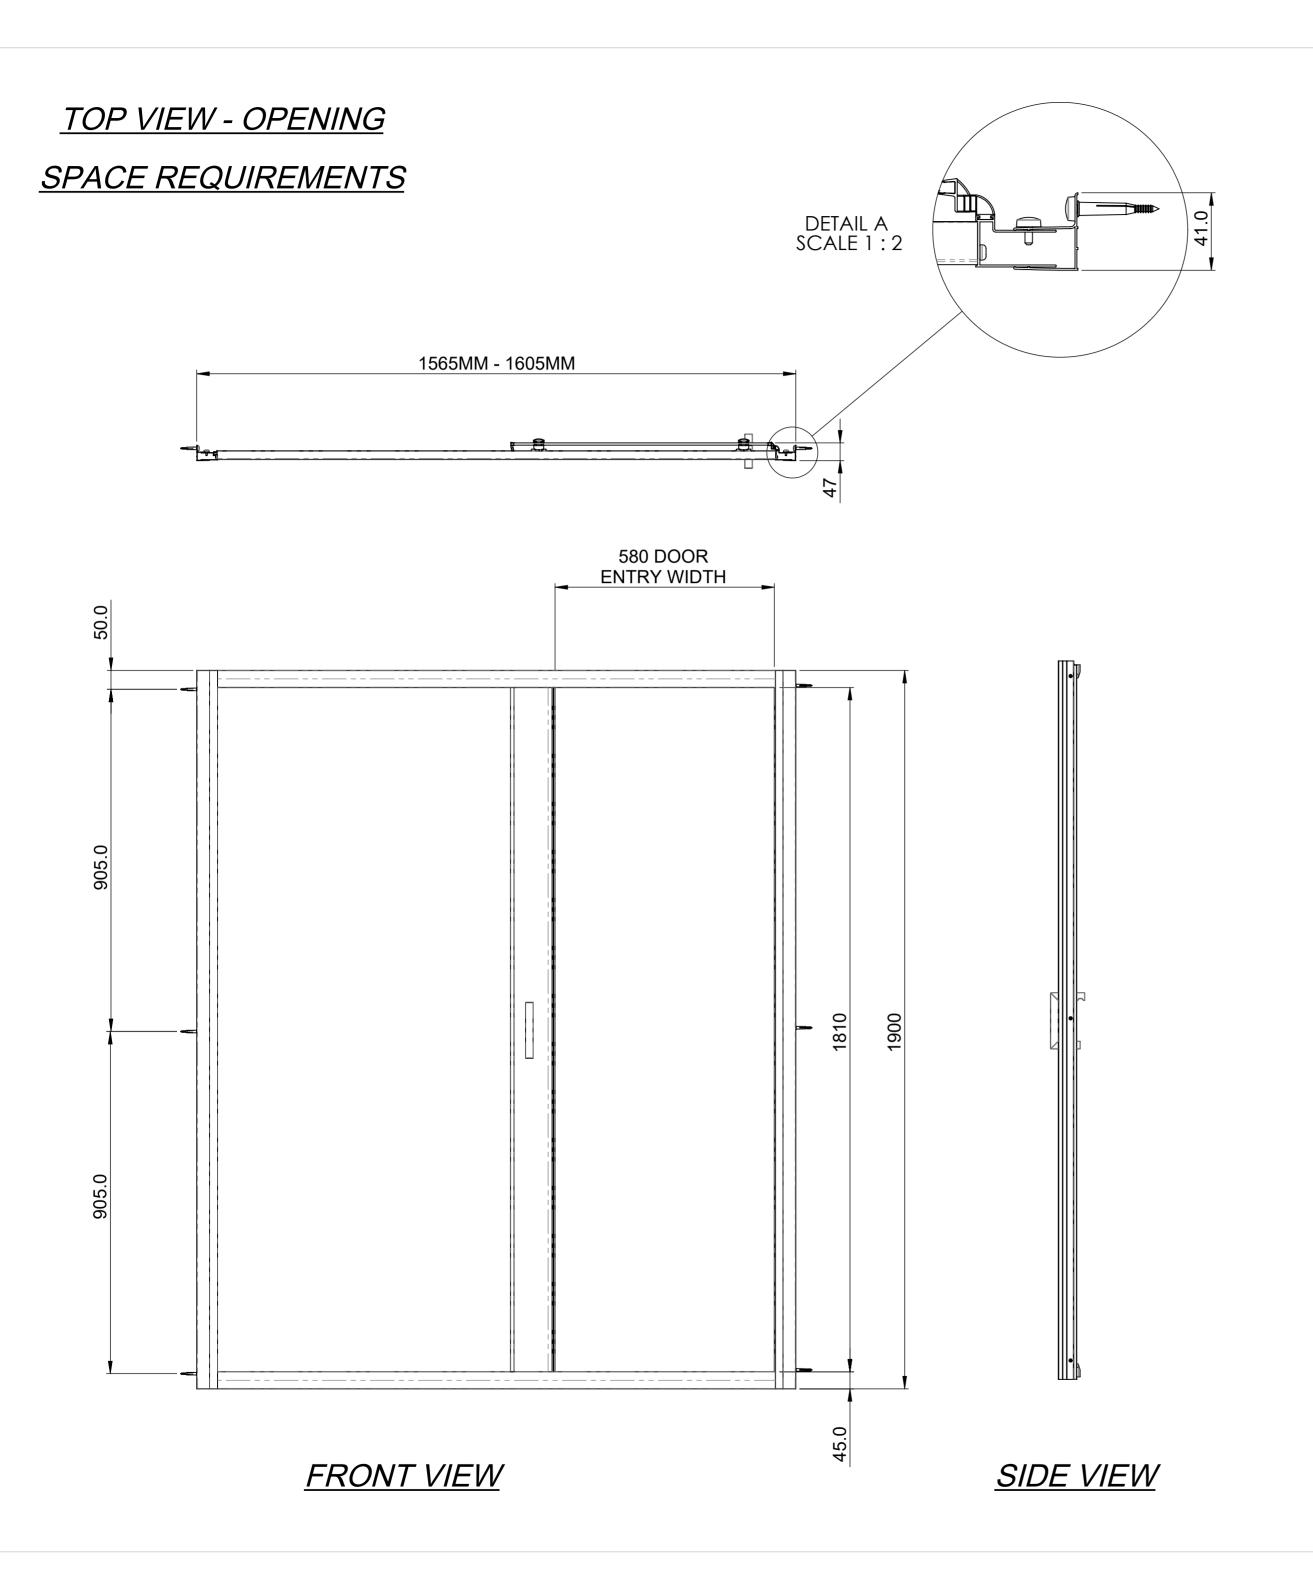

Glass thickness 6mm Anti-Calc glass coating Wall profile adjustment 20mm per profile Door reversible for right and left hand opening

**EXTERIOR VIEW** 

Art. No. FEN1538 - 1700mm Slider

Glass thickness 6mm Anti-Calc glass coating Wall profile adjustment 20mm per profile Door reversible for right and left hand opening