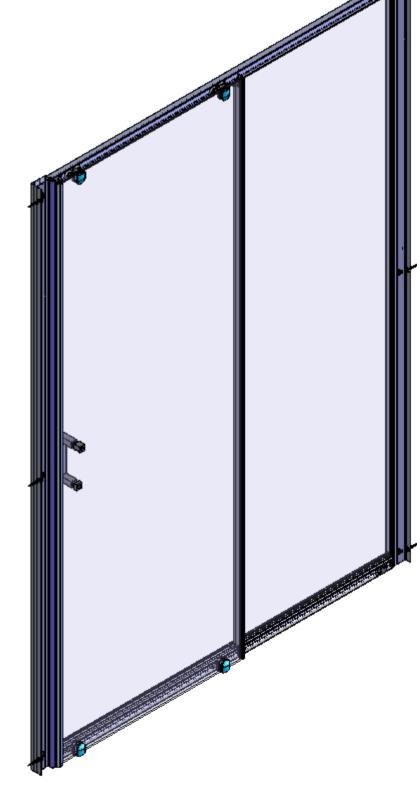

FRONT VIEW

Art. No. FEN1534 - 1000mm Slider

Glass thickness 6mm Anti-Calc glass coating
Wall profile adjustment 20mm per profile
Door reversible for right and left hand opening

Art. No. FEN1536 - 1400mm Slider