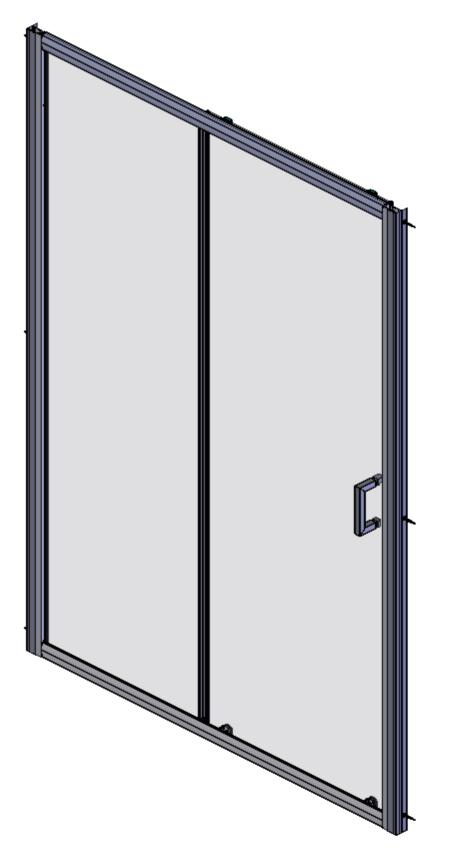

FRONT VIEW

Art. No. FEN1534 - 1000mm Slider

Glass thickness 6mm Anti-Calc glass coating
Wall profile adjustment 20mm per profile
Door reversible for right and left hand opening

Art. No. FEN1536 - 1400mm Slider