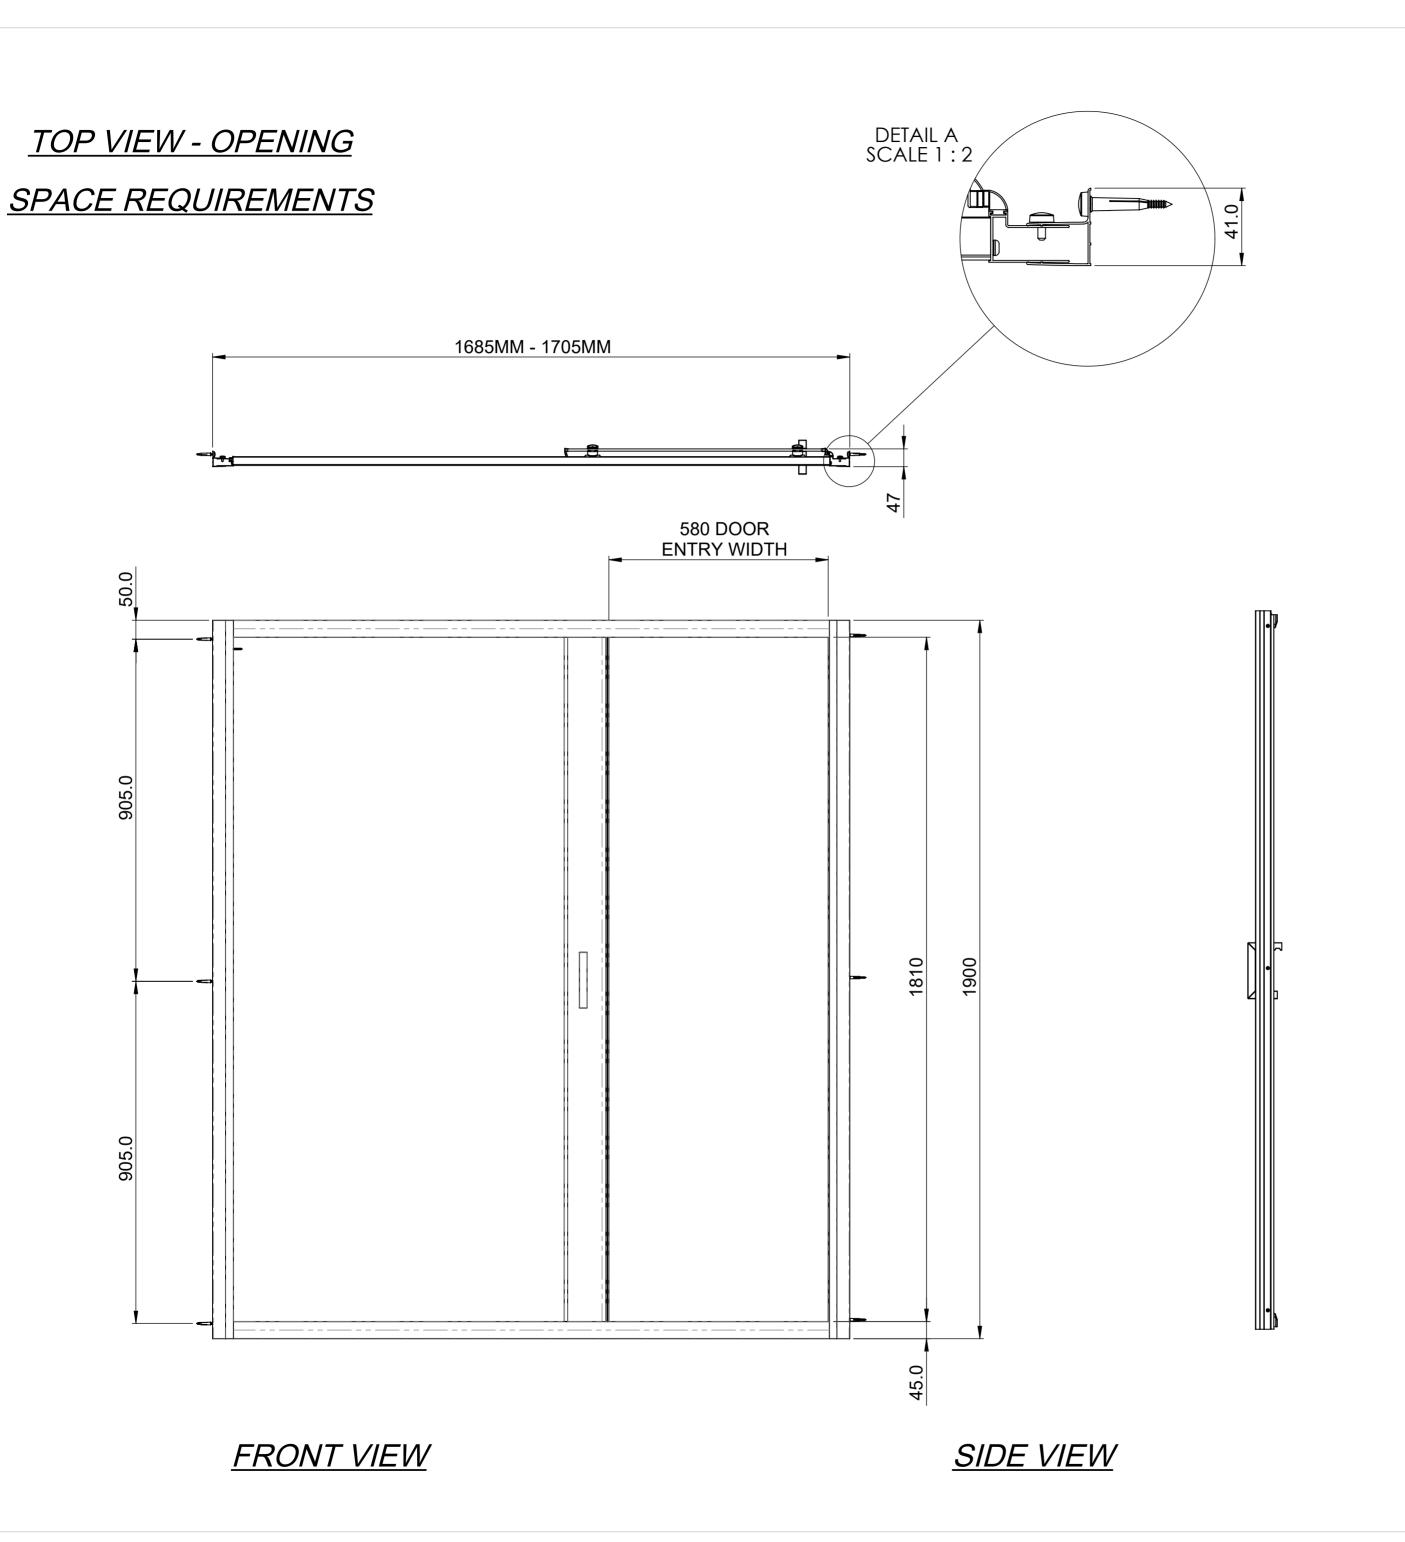

Glass thickness 6mm Anti-Calc glass coating Wall profile adjustment 20mm per profile Door reversible for right and left hand opening

**EXTERIOR VIEW** 

Art. No. FEN1538 - 1700mm Slider

Glass thickness 6mm Anti-Calc glass coating Wall profile adjustment 20mm per profile Door reversible for right and left hand opening