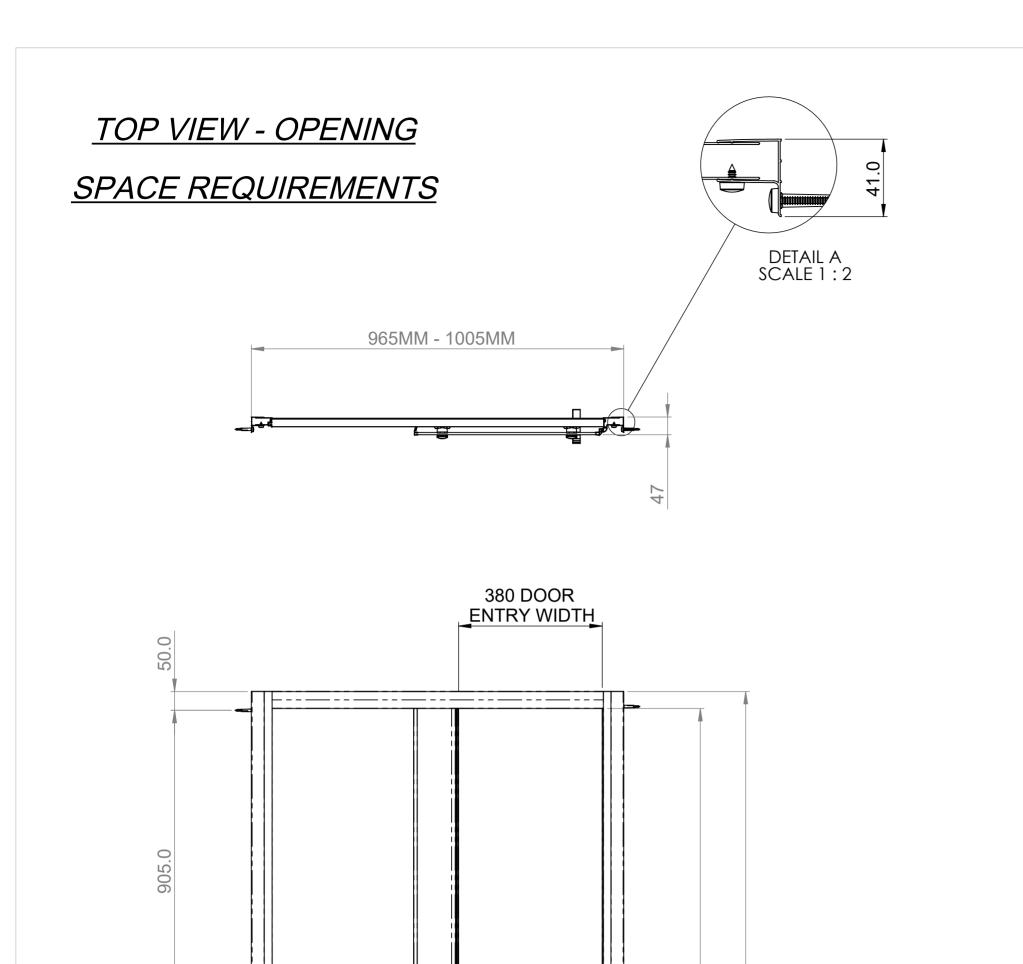

FRONT VIEW

Art. No. FEN1534 - 1000mm Slider

Glass thickness 6mm Anti-Calc glass coating
Wall profile adjustment 20mm per profile
Door reversible for right and left hand opening

Art. No. FEN1536 - 1400mm Slider