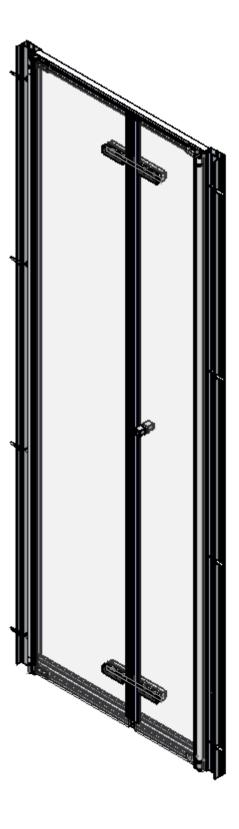

Art. No. 1198870 - 760mm BiFold Door

Glass thickness 8mm
Easy-clean glass coating
Wall profile adjustment 20mm per profile
Door reversible for right and left hand opening

**EXTERIOR VIEW** 

**INTERIOR VIEW** 