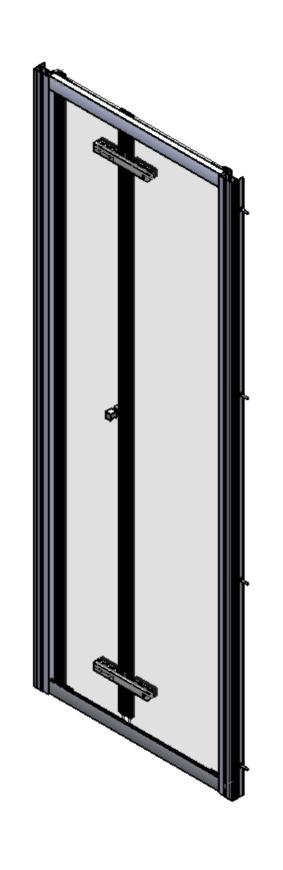

Art. No. 1198870 - 760mm BiFold Door

Glass thickness 8mm
Easy-clean glass coating
Wall profile adjustment 20mm per profile
Door reversible for right and left hand opening









**EXTERIOR VIEW** 

**INTERIOR VIEW** 





Art. No. 1198863 - 800mm BiFold Door

Glass thickness 8mm
Easy-clean glass coating
Wall profile adjustment 20mm per profile
Door reversible for right and left hand opening







**EXTERIOR VIEW** 

**INTERIOR VIEW** 





Art. No. 1198864 - 900mm BiFold Door

Glass thickness 8mm
Easy-clean glass coating
Wall profile adjustment 20mm per profile
Door reversible for right and left hand opening







EXTERIOR VIEW



**INTERIOR VIEW**