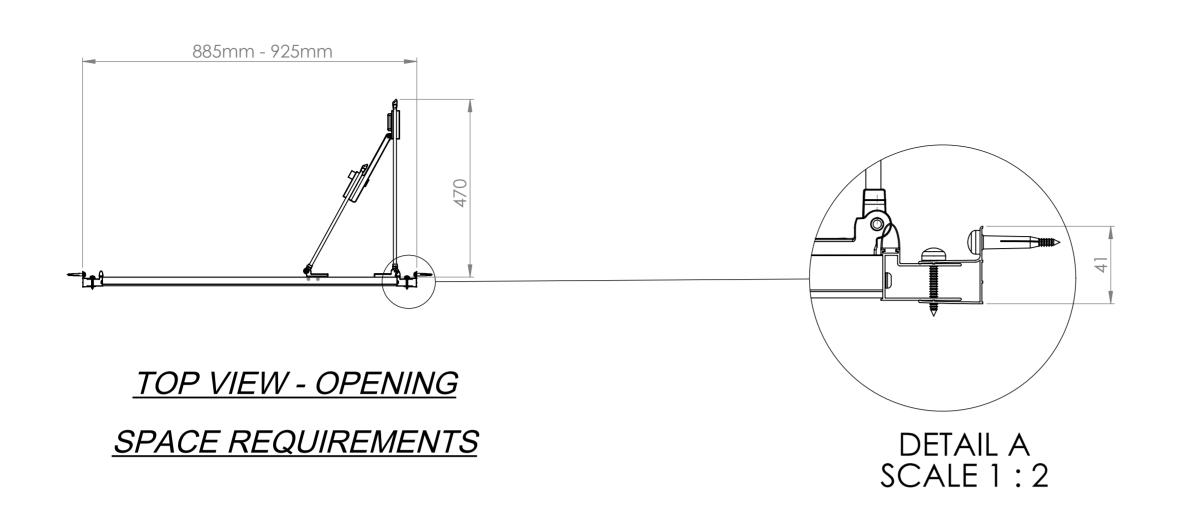

Art. No. 1198864 - 900mm BiFold Door

Glass thickness 8mm
Easy-clean glass coating
Wall profile adjustment 20mm per profile
Door reversible for right and left hand opening

EXTERIOR VIEW

**INTERIOR VIEW**