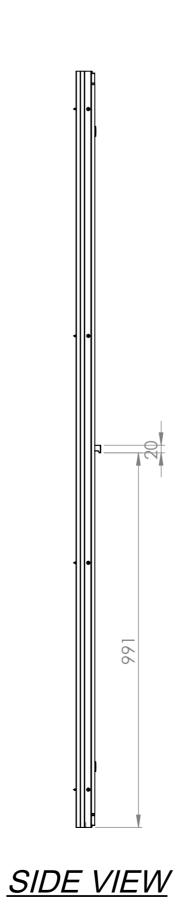

Art. No. 1198870 - 760mm BiFold Door

Glass thickness 8mm
Easy-clean glass coating
Wall profile adjustment 20mm per profile
Door reversible for right and left hand opening









**EXTERIOR VIEW** 

**INTERIOR VIEW** 





Art. No. 1198863 - 800mm BiFold Door

Glass thickness 8mm
Easy-clean glass coating
Wall profile adjustment 20mm per profile
Door reversible for right and left hand opening







**EXTERIOR VIEW** 

**INTERIOR VIEW** 





Art. No. 1198864 - 900mm BiFold Door

Glass thickness 8mm
Easy-clean glass coating
Wall profile adjustment 20mm per profile
Door reversible for right and left hand opening







EXTERIOR VIEW



**INTERIOR VIEW**