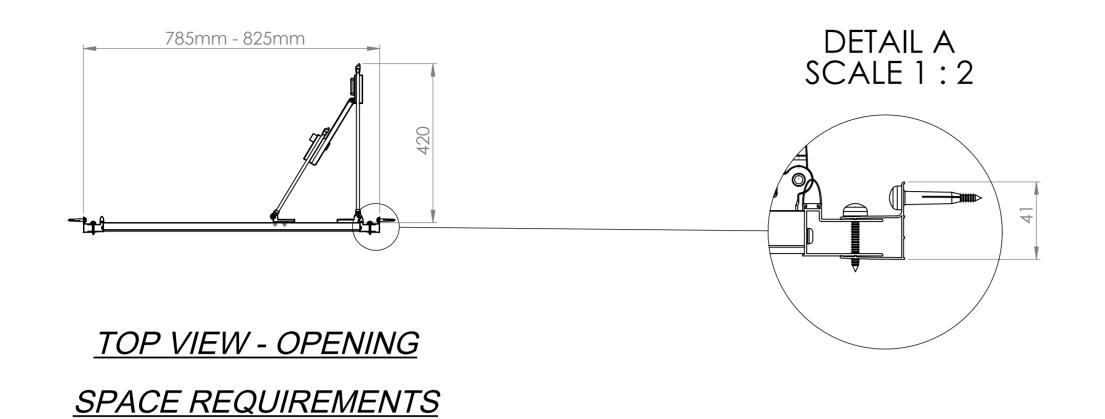

Art. No. 1198870 - 760mm BiFold Door

Glass thickness 8mm
Easy-clean glass coating
Wall profile adjustment 20mm per profile
Door reversible for right and left hand opening

**EXTERIOR VIEW** 

**INTERIOR VIEW** 