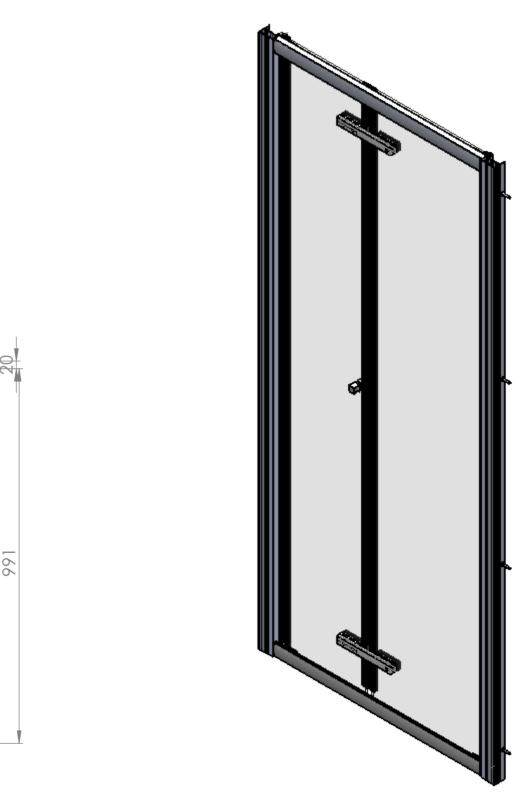

Art. No. 1198864 - 900mm BiFold Door

Glass thickness 8mm
Easy-clean glass coating
Wall profile adjustment 20mm per profile
Door reversible for right and left hand opening

EXTERIOR VIEW

**INTERIOR VIEW**