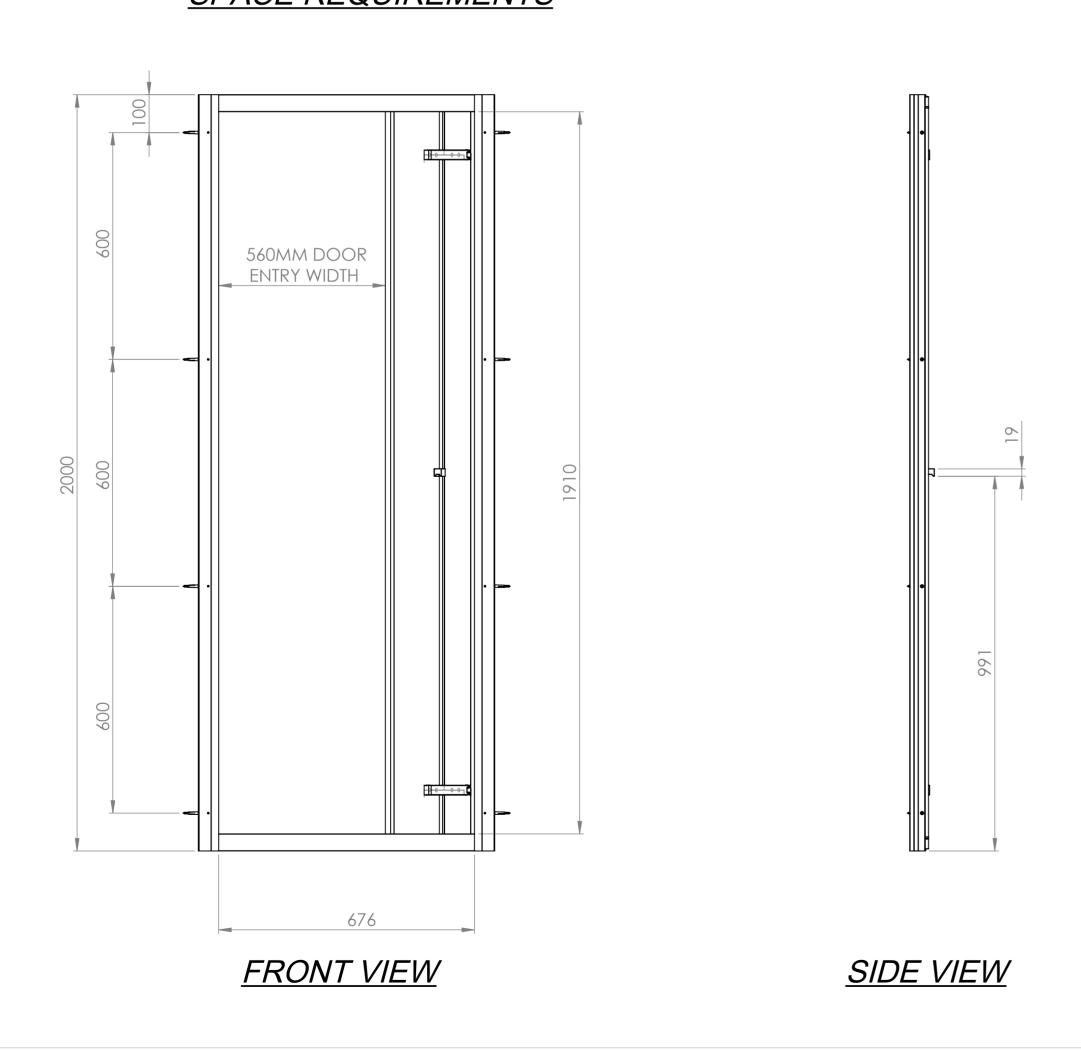

Art. No. 1198870 - 760mm BiFold Door

Glass thickness 8mm
Easy-clean glass coating
Wall profile adjustment 20mm per profile
Door reversible for right and left hand opening

**EXTERIOR VIEW** 

**INTERIOR VIEW** 