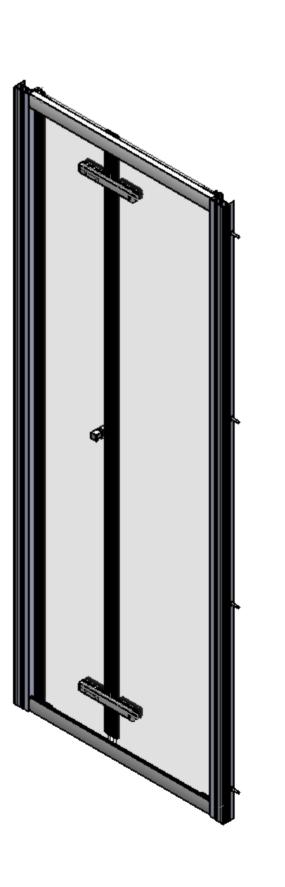

Art. No. 1198870 - 760mm BiFold Door

Glass thickness 8mm
Easy-clean glass coating
Wall profile adjustment 20mm per profile
Door reversible for right and left hand opening

**EXTERIOR VIEW** 

**INTERIOR VIEW** 