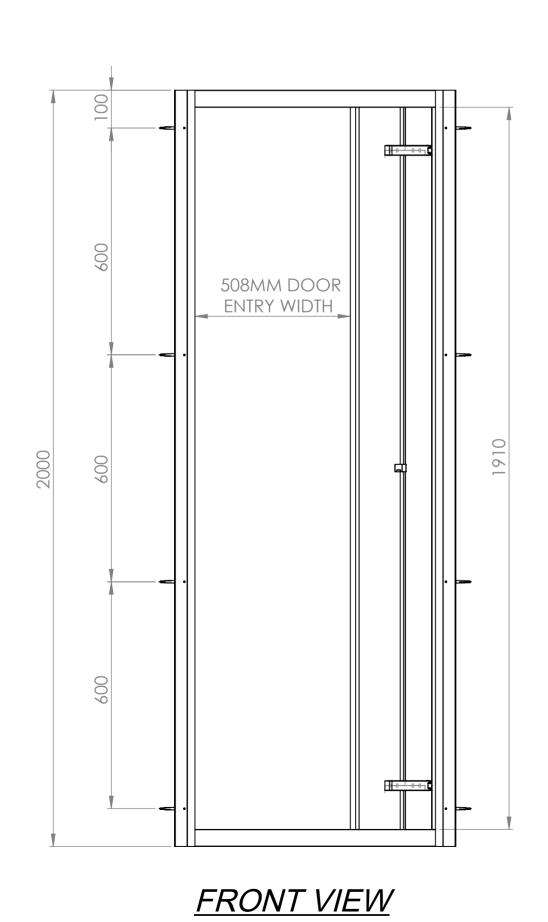

Art. No. 1198870 - 760mm BiFold Door

Glass thickness 8mm
Easy-clean glass coating
Wall profile adjustment 20mm per profile
Door reversible for right and left hand opening









**EXTERIOR VIEW** 

**INTERIOR VIEW** 





Art. No. 1198863 - 800mm BiFold Door

Glass thickness 8mm
Easy-clean glass coating
Wall profile adjustment 20mm per profile
Door reversible for right and left hand opening







**EXTERIOR VIEW** 

**INTERIOR VIEW** 





Art. No. 1198864 - 900mm BiFold Door

Glass thickness 8mm
Easy-clean glass coating
Wall profile adjustment 20mm per profile
Door reversible for right and left hand opening







EXTERIOR VIEW



**INTERIOR VIEW**