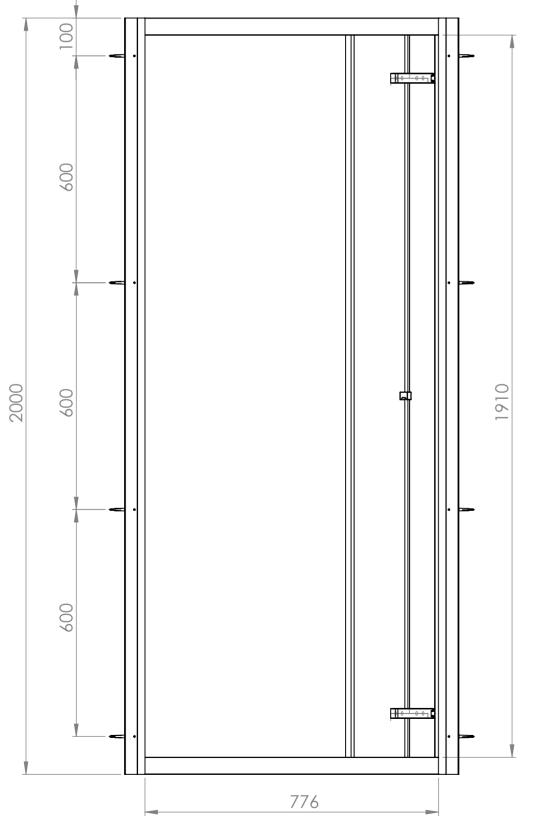

Art. No. 1198864 - 900mm BiFold Door

Glass thickness 8mm
Easy-clean glass coating
Wall profile adjustment 20mm per profile
Door reversible for right and left hand opening

EXTERIOR VIEW

**INTERIOR VIEW**