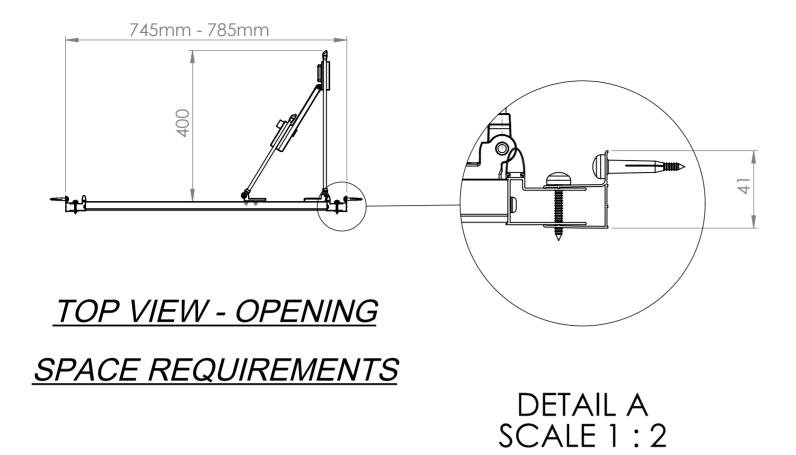

Art. No. 1198870 - 760mm BiFold Door

Glass thickness 8mm
Easy-clean glass coating
Wall profile adjustment 20mm per profile
Door reversible for right and left hand opening









**EXTERIOR VIEW** 

**INTERIOR VIEW** 





Art. No. 1198863 - 800mm BiFold Door

Glass thickness 8mm
Easy-clean glass coating
Wall profile adjustment 20mm per profile
Door reversible for right and left hand opening







**EXTERIOR VIEW** 

**INTERIOR VIEW** 





Art. No. 1198864 - 900mm BiFold Door

Glass thickness 8mm
Easy-clean glass coating
Wall profile adjustment 20mm per profile
Door reversible for right and left hand opening







EXTERIOR VIEW



**INTERIOR VIEW**